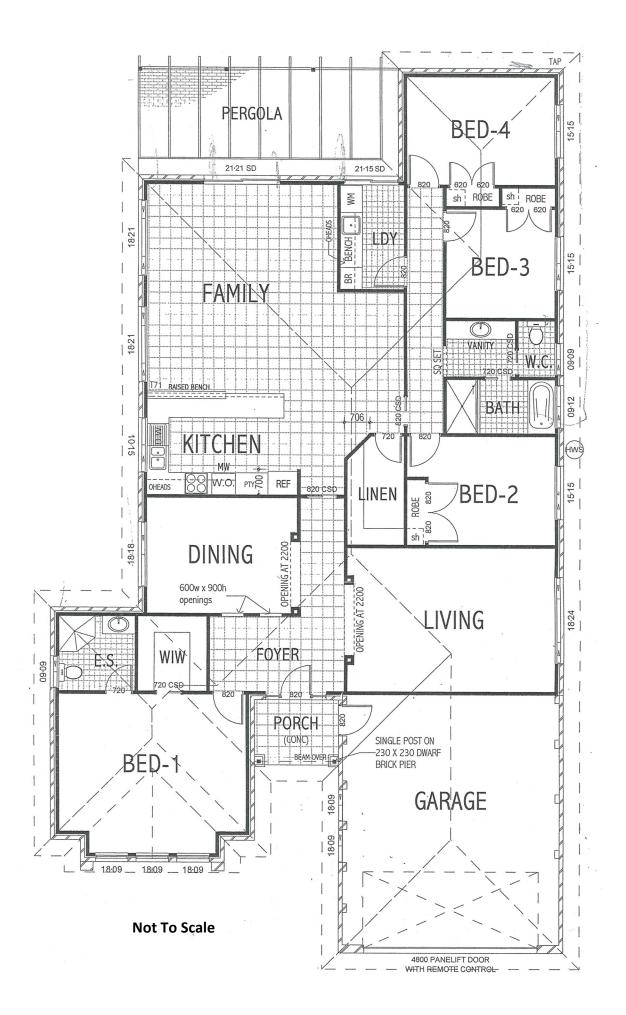

## Property Factsheet

| Age                                                         | 9 Years                                                                                                                                                                                                                                                                                                                                              |                                                                               |
|-------------------------------------------------------------|------------------------------------------------------------------------------------------------------------------------------------------------------------------------------------------------------------------------------------------------------------------------------------------------------------------------------------------------------|-------------------------------------------------------------------------------|
| Construction                                                | Brick Veneer with Colour Bond Roof                                                                                                                                                                                                                                                                                                                   |                                                                               |
| Bedroom One<br>Bedroom Two<br>Bedroom Three<br>Bedroom Four | 5.18m x 4.41m<br>3.50m x 3.00m<br>3.00m x 3.00m<br>4.09m x 3.00m                                                                                                                                                                                                                                                                                     | Walk in robe, en suite<br>B. in robe<br>B. in robe<br>B. in robe              |
| Lounge<br>Dining<br>Kitchen<br>Meals Area<br>Family Room    | 5.74m x 4.00m<br>4.15m x 3.20m<br>4.20m x 2.70m<br>4.00m x 2.70m<br>5.82m x 5.25m                                                                                                                                                                                                                                                                    | Wall oven, hot plates, pantry, dishwasher, range hood, breakfast bar          |
| Bathroom<br>Laundry                                         |                                                                                                                                                                                                                                                                                                                                                      | Shower recess, bathtub, vanity, tastic, separate WC Single tub, b.in storage  |
| Garage<br>Tiled Pergola<br>Shed                             | 6.90m x 6.22m<br>7.18m x 3.01m<br>7.00m x 4.00m                                                                                                                                                                                                                                                                                                      | Remote controlled door<br>Power, 2 annexes                                    |
| <u>Other Features</u>                                       | Tiled entry foyer and hallway, tiled in kitchen and family room, matching carpet throughout, ceiling insulation, ducted R/C A/C, timber blinds, tiled front porch, tiled alfresco area at rear, freestanding shed with 2 annexes, van pad at side of home, solar roof panels, paved driveway, colour bond boundary fencing with privacy lattice work |                                                                               |
| Land Details                                                | Zoning<br>Lot No./DP<br>Rates<br>Area                                                                                                                                                                                                                                                                                                                | R2 Low Density Residential<br>Lot 701 in DP 1044386<br>\$2,631.98<br>998.0 M2 |
| Inclusions                                                  | Blinds, built in wardrobes, insect screens, stove, range hood, dishwasher, fixed floor coverings, blinds, curtains, light fittings, TV aerial, clothes line, air conditioner, alarm, shed.                                                                                                                                                           |                                                                               |